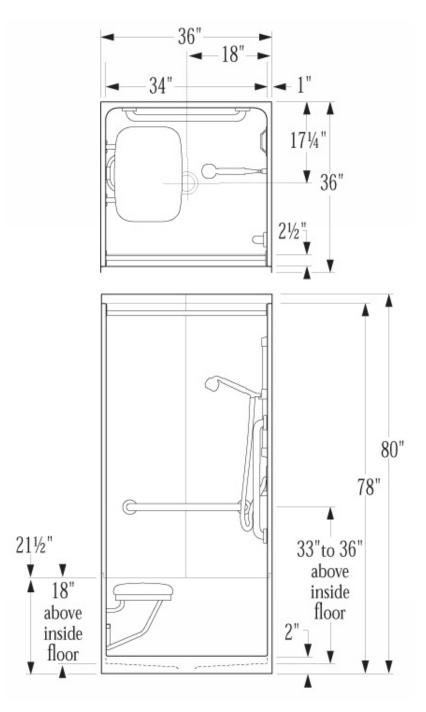

## 3PC 36-34H Accessible Shower

| Customer:                                                             | PO #:                                                                                                                                                                                           |
|-----------------------------------------------------------------------|-------------------------------------------------------------------------------------------------------------------------------------------------------------------------------------------------|
| Job Name:                                                             | Quote#:                                                                                                                                                                                         |
| Date:                                                                 | Quantity:                                                                                                                                                                                       |
| Ship To:                                                              |                                                                                                                                                                                                 |
|                                                                       | Standard Features  • Three-piece unit • 2" Threshold • AcrylX <sup>TM</sup> applied acrylic                                                                                                     |
| Notes:                                                                | Slip-resistant floor                                                                                                                                                                            |
|                                                                       | Interior Dimensions: 34" W x 34" D x 78" H Exterior Dimensions: 36" W x 36" D x 80" H Skirt Height: 2" Weight: 215 lbs Wall Finish: Smooth Drain Location: Center Material: AcrylX™             |
| CONFIGURATION (handed by seat)                                        |                                                                                                                                                                                                 |
| Fully Configured Seat Location: Left-H                                | Handed Seat Right-Handed Seat                                                                                                                                                                   |
| hand-held shower head with hose and stainless-steel slide             | sure balance mixing valve with concealed check stops; Moen® bar/grab bar; two stainless steel 24" grab bars; stainless stee ransfer seat (specify right or left hand); a collapsible water dam; |
| CUSTOM OPTIONS (Not Available if Fully Configured Option              | n is selected)                                                                                                                                                                                  |
| — — — ·                                                               | ded Phenolic Seat                                                                                                                                                                               |
| Straight Grab Bars (All Grab Bars are Stainless Steel unle            | •                                                                                                                                                                                               |
| 12"(left side wall) – QTY: 12"(right side wall) - Location: Location: |                                                                                                                                                                                                 |
| 22" – QTY: 24" – QTY: 26" – QTY                                       |                                                                                                                                                                                                 |
| Location: Location:                                                   |                                                                                                                                                                                                 |
| Fixture Wall: Left Right Back                                         |                                                                                                                                                                                                 |
| Hand-held shower assembly with 30" slide bar and 60                   | " hose                                                                                                                                                                                          |
| Than a hold offervor accombly with co-olide bar and co-               |                                                                                                                                                                                                 |